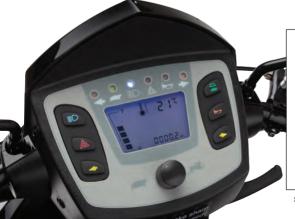

### **Main Features:**

- Front coil and rear mono-shock suspension for a superior ride
- Gas strut tiller with easy access battery charging port
- Modern delta handlebars
- Modern LCD panel and twin mirrors
- Safety turning sensor, slows down scooter when turning at full speed
- Auxiliary USB power outlet for charging mobile phones etc
- Emergency braking system
- Modern LED lighting system