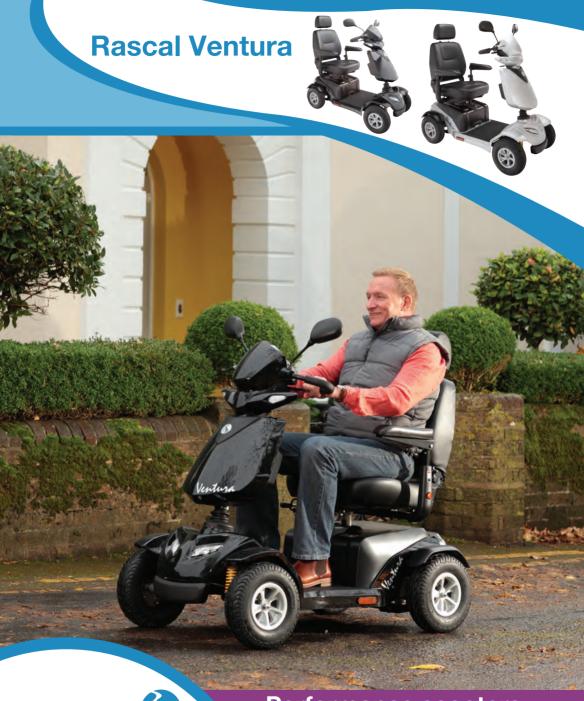

# Rascal Ventura

## **Rascal Ventura Specification:**

| Type Class                              | C/3                   |
|-----------------------------------------|-----------------------|
| Overall length                          | 131cm / 51.6"         |
| Overall width                           | 68.4cm / 26.9"        |
| Seat width                              | 45.7cm / 18"          |
| Seat depth                              | 40.6cm / 16"          |
| Max carrying capacity - batt pk (50Ah)  | 159kgs / 25 stone     |
| Battery voltage and capacity** †        | 12V / 50Ah x 2        |
| Maximum speed                           | 12.9km/h / 8mph       |
| Ground clearance                        | 9cm / 3.5"            |
| Maximum kerb height                     | 10cm / 4"             |
| Range*- standard battery pack (50Ah)    | up to 37km / 23 miles |
| Range*- upgraded battery pack (75/80Ah) | up to 59km / 36 miles |
| The maximum safe slope                  | 10°                   |
| Turn-around width                       | 1.85m / 6'            |
| Colour                                  | Black / Silver        |
|                                         |                       |